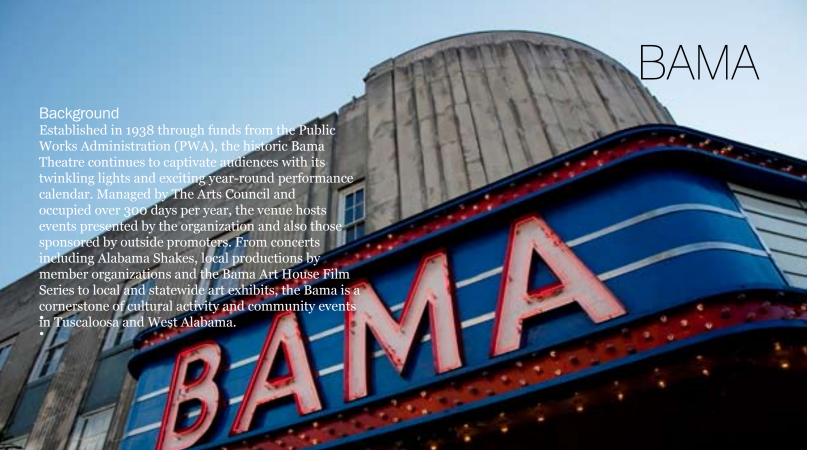

## Upcoming

Digital Marquee at an estimated cost of \$40,000. The Arts Council proposes to maintain the historical integrity of the facade of the Bama Theatre marquee (the neon "BAMA" logos will not be altered, nor the flashing/chasing bulbs) - only converting the three information boards to moving digital screens. Besides displaying current and upcoming events at The Bama, these digital LED screens may also be used for public service announcements - all at the touch of a keystroke.

# Background

The Dinah Washington Cultural Arts Center (CAC) is a hub for the arts in Tuscaloosa, managed and maintained by The Arts Council. The CAC houses the Alabama Power Grand Hall and The Rotary Club of Tuscaloosa Black Box Theatre which provides a location for performances up to 250 people in an intimate setting perfect for family programming, educational opportunities and wedding or private event rentals. In addition, the CAC includes a satellite office for The Arts Council and the public offices for Tuscaloosa Symphony Orchestra and Tuscaloosa Community Dancers. The University of Alabama rents a gallery space and The Arts Council maintains a gallery within the CAC.