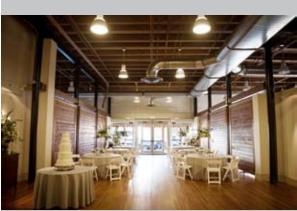

# Background

The Dinah Washington Cultural Arts Center (CAC) is a hub for the arts in Tuscaloosa, managed and maintained by The Arts Council. The CAC houses the Alabama Power Grand Hall and The Rotary Club of Tuscaloosa Black Box Theatre which provides a location for performances up to 250 people in an intimate setting perfect for family programming, educational opportunities and wedding or private event rentals. In addition, the CAC includes a satellite office for The Arts Council and the public offices for Tuscaloosa Symphony Orchestra and Tuscaloosa Community Dancers. The University of Alabama rents a gallery space and The Arts Council maintains a gallery within the CAC.

# **CAC Grand Opening**

Since the CAC opened on Dinah Washington's Birthday August 29, 2013 there have been 117 events including rehearsals, receptions, weddings, tours, fundraisers and performances. Of the 117 events to date 66 have paid to rent the space.